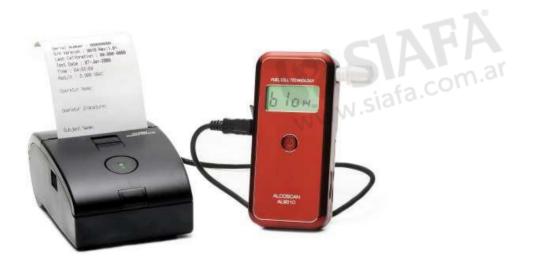

#### **Printer Connectable**

# <u>Printer</u>

Contents: Printer, Printer cable, AA Batteries(x4 Not Included), PC connectable cable(for time set up) Adapter(DC7.5V / 2.0A)