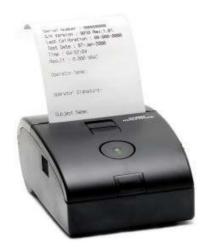

#### **Printer Connectable**

# <u>Printer</u>

Contents: Printer, Printer cable, AA Batteries(x4 Not Included), PC connectable cable(for time set up) Adapter(DC7.5V / 2.0A)