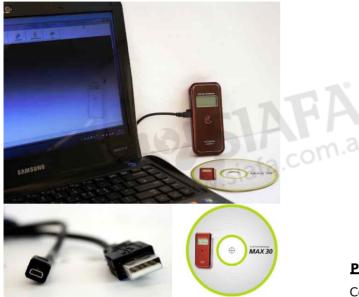

## **PC Connectable**

#### Contents

1x Breathalyzer, 1x Plastic case, 5x Mouthpiece, 2x AAA size Alkaline Batteries, 1x Manual 1x Hand strap, 1x Pouch, 1x MAX30 CD (Software), 1x PC connectable cable