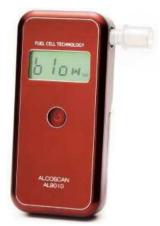

### The Fuel Cell Sensor Technology,

AL9010 is professional breathalyzer for measuring alcohol in human breath. Test result can be loaded on PC as well as print out the data through portable printer. Also AL9010 has a 500 test results memory function

### **SPECIFICATIONS**

- 1. Indication of B.A.C.: 0.000 to 4.000 ‰ or 0.000 to 0.400%BAC or 0.000 to 2.000 mg/l BrAC by LCD display
- 2. Sensor: Fuel cell type alcohol sensor
- 3. Accuracy:  $\pm 0.005\% BAC$  at 0.100% BAC
- 4. Mouthpiece: use
- 5. Power: Two 1.5V "AAA" size alkaline batteries
- 6. Weights: 100g (Including Batteries)
- 7. Dimension: 106 (height) X 50 (width) X 25 (thickness) mm
- 8. Audible warnings: 3 steps beep warning of alcohol detection with LED display
- 9. Ambient conditions: Storage: -10 to 50  $\,^\circ\!\!{\rm C}\,$  / Operation: 0 to 40  $\,^\circ\!\!{\rm C}\,$
- 10. Available color: Red
- 11. Certificate: CE