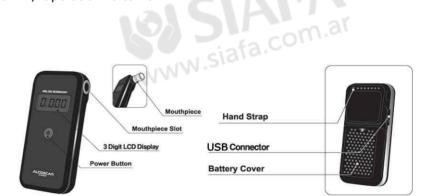

### **SPECIFICATIONS**

- 1. Indication of B.A.C.: 0.000 to 4.000 ‰ or 0.000 to 0.400%BAC or 0.000 to 2.000 mg/l BrAC by LCD display
- 2. Sensor: Fuel cell type alcohol sensor
- 3. Accuracy:  $\pm 0.005\% BAC$  at 0.100% BAC
- 4. Mouthpiece: use
- 5. Power: Two 1.5V "AAA" size alkaline batteries
- 6. Weights: 100g (Including Batteries)
- 7. Dimension: 106 (height) X 50 (width) X 25 (thickness) mm
- 8. Audible warnings: 3 steps beep warning of alcohol detection with LED display
- 9. Ambient conditions: Storage: -10 to 50  $\,^\circ\!\!{\rm C}\,$  / Operation: 0 to 40  $\,^\circ\!\!{\rm C}\,$
- 10. Available color: Red
- 11. Certificate: CE

#### Contents

1x Breathalyzer, 1x Plastic case, 5x Mouthpiece, 2x AAA size Alkaline Batteries, 1x Manual 1x Hand strap, 1x Pouch, 1x MAX30 CD (Software), 1x PC connectable cable