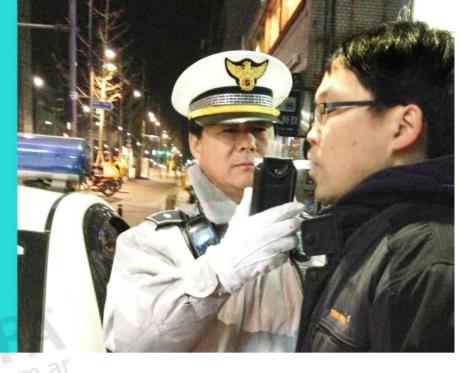

## Is it a police level breathalyzer?

ALP-1 is a highly-upgraded professional breathalyzer. Korean Police have used it as the evidential device from 2013.