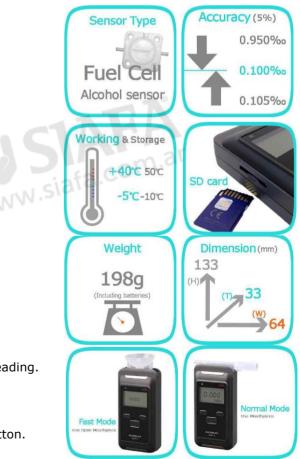

## What function does ALP-1 have?

- $\cdot$  Bluetooth Function .(optional)
- The test result can be printed out without connecting the cable.
- $\cdot\,$  SD Card: Test result can save on the SD card.(optional)
- Wireless printing (IrDA connecting)
- PC & Printer connectable
- Memory function: 500 test results .(optional)

## What measurement mode does ALP-1 have?

- $\cdot$  Normal mode: Test result showing with digits.
- $\cdot$  Fast mode: Test will be quicker and more convenient.

The result is showing with "PASS" or "FAIL" rather than numerical reading.

You don't need to push the button to take a breath.

- You don't need to use mouthpiece, use the open container.
- $\cdot$   $\,$  Passive mode: This is manual mode to take a breath by pushing a button.

You can use it for both Normal and fast mode.