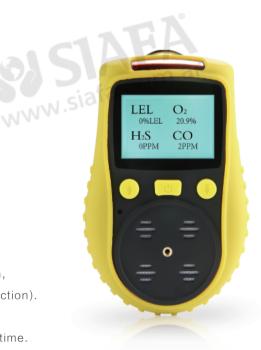

### **SAFEGAS YT-1200H-S**

|                       | Diffusion                                                                                                                |  |  |  |
|-----------------------|--------------------------------------------------------------------------------------------------------------------------|--|--|--|
| Detected gas          | O2, N2, CO2, EX, hazardous gas, VOC, etc.                                                                                |  |  |  |
| Detection principle   | Electrochemistry, infrared ray, catalytic combustion, PID photo ionization (according to the target gas and sensor).     |  |  |  |
| Measure range         | The range is optional, according to the target gas and the sensor.                                                       |  |  |  |
| Resolution            | According to sensor and measure range                                                                                    |  |  |  |
| Precision             | According to sensor.1–5%F.S.                                                                                             |  |  |  |
| Unit                  | ppm、mg/m3、%VOL、%LEL (ppm、mg/m3 can be shifted by one click, the concentration value will be auto converted by the system |  |  |  |
| Display               | Monochrome dot matrix 128*128 LCD graphic display.                                                                       |  |  |  |
| Backlight             | Time of backlight is settable, when alarm the backlight will be auto on.                                                 |  |  |  |
| Data recording        | Storage capacity of over one hundred thousand sets.                                                                      |  |  |  |
| V                     | Interval time ranges from 10~3600 seconds are settable. (Optional function)                                              |  |  |  |
| Alarm recording       | can record 10000 set alarm record, the record can be checked on the device. (Optional function)                          |  |  |  |
| Language              | Chinese/English                                                                                                          |  |  |  |
| Alarm type            | sound, light, vibration.                                                                                                 |  |  |  |
| Battery               | 3.7V rechargeable lithium battery, with capacity of 2300mAh.                                                             |  |  |  |
| Working Time          | 14h continuously (common 4 gases). 200h(without LEL sensor)                                                              |  |  |  |
| Charger               | travel charger with USB. Charging time: 4~6h                                                                             |  |  |  |
| Explosion-proof grade | Explosion-proof grade: Exia II CT3                                                                                       |  |  |  |
| Protection grade      | Protection grade: IP65                                                                                                   |  |  |  |
| Working temperature   | Working temperature: −20°C ~ 50°C                                                                                        |  |  |  |
| Working humidity      | Working humidity: 0-95%RH (Non-condensing, a filter dryer is needed in environment of humidity more than 90%RH)          |  |  |  |
| Housing Material      | Housing Material: ABS+ leather case                                                                                      |  |  |  |
| Dimension             | Dimension: 131*83*35mm (length*width*height)                                                                             |  |  |  |
| Weight                | Weight: 240g                                                                                                             |  |  |  |

### Normal gas types and paramaters (Other gases are not listed can be customized)

| Detected gas            | Measure Range | Optional ranges | Resolution       | Response time |
|-------------------------|---------------|-----------------|------------------|---------------|
| Flammable gas ( EX )    | 0-100%LEL     | 0-100%VOL       | 0.1%LEL/0.1%VOL  | <10S          |
| Oxygen (O2)             | 0-30%VOL      | 0-25%VOL        | 0.01%VOL/0.1%VOL | <10S          |
| Carbon monoxide ( CO )  | 0-1000ppm     | 0-2000ppm       | 0.1ppm/1ppm      | ≤10S          |
| Hydrogen sulfide (H2S)  | 0-100ppm      | 0-1000ppm       | 0.01ppm/0.1ppm   | <10S          |
| Ammonia (NH3)           | 0-100ppm      | 0-200ppm        | 0.01ppm/0.1ppm   | <10S          |
| Chlorine (CL2)          | 0-10ppm       | 0-100ppm        | 0.01ppm/0.1ppm   | <10S          |
| Hydrogen Chloride (HCL) | 0-20ppm       | 0-100ppm        | 0.01ppm/0.1ppm   | <10S          |
| Nitric oxide ( NO )     | 0-100ppm      | 0-250ppm        | 0.01ppm/0.1ppm   | <10S          |
| Nitrogen dioxide (NO2)  | 0-20ppm       | 0-100ppm        | 0.01ppm/0.1ppm   | <10S          |
| formaldehyde ( CH2O )   | 0-10ppm       | 0-50ppm         | 0.01ppm/0.1ppm   | ≤10S          |
| Ozone (O3)              | 0-10ppm       | 0-100ppm        | 0.01ppm/0.1ppm   | <10S          |
| Carbon dioxide (CO2)    | 0-2000ppm     | 0-100%VOL       | 1ppm/0.01%VOL    | <10S          |