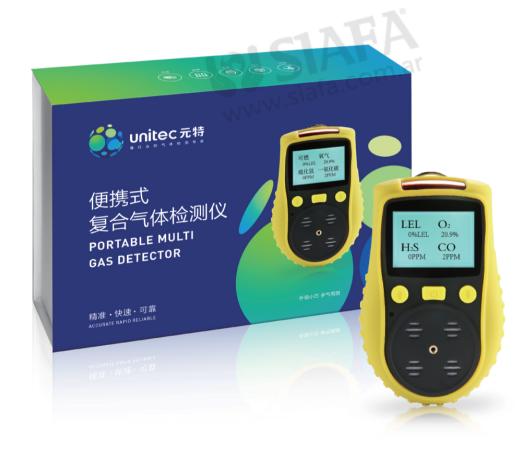

YT-1200H-S-Portable Multi Gas Detector

Portable Multi Gas Detector

### **Product Overview**

YT-1200H-S series gas detector is kind of mini size and high accuracy portable multi gas detector. Easy to operate, comprehensive functions, can measure 4 common gas hazards: carbon monoxide, hydrogen sulphide, flammable gases and oxygen depletion, other multi gases are available for customization. The detector is with back clip, protected by silicone case, suitable for different kinds of situations.

YT-1200H-S Portable Multi Gas Detector