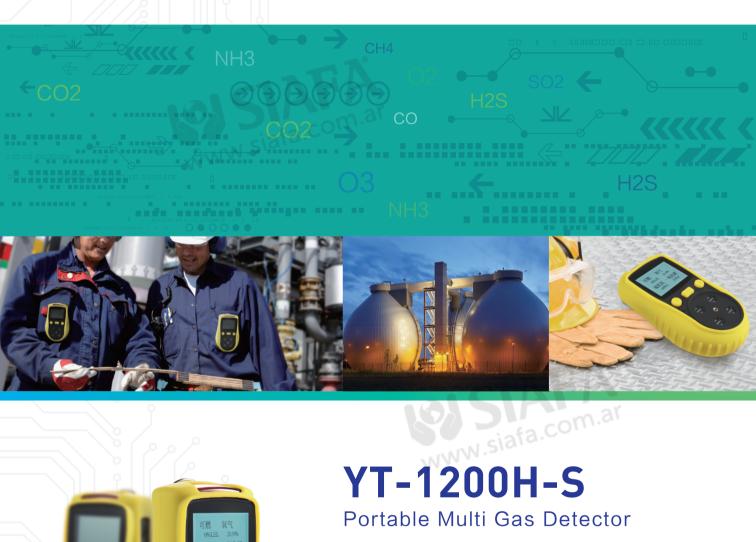

YT-1200H-S-Portable Multi Gas Detector

Portable Multi Gas Detector

### **Product Overview**

YT-1200H-S series gas detector is kind of mini size and high accuracy portable multi gas detector. Easy to operate, comprehensive functions, can measure 4 common gas hazards: carbon monoxide, hydrogen sulphide, flammable gases and oxygen depletion, other multi gases are available for customization. The detector is with back clip, protected by silicone case, suitable for different kinds of situations.